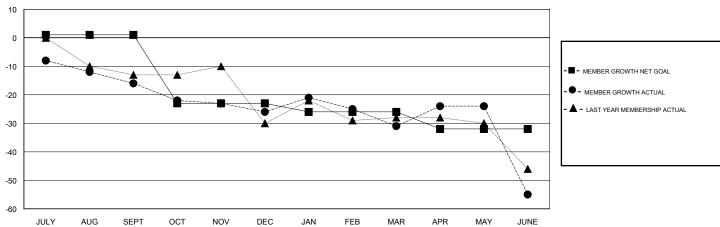

### GOALS AND ACTUAL MEMBERS CUMULATIVE

| DROPPED CLUBS: 1     |          | 21 CLUBS OF 37 ADDED 1 OR MORE<br>NEW MEMBERS | GENDER DISTRIBUTION  MALE 645 (68.25%)  FEMALE 300 (31.75%) |                                        |   |
|----------------------|----------|-----------------------------------------------|-------------------------------------------------------------|----------------------------------------|---|
| DROPPED MEMBERS      |          |                                               | Women Percentage Fiscal \                                   | Women Percentage Fiscal Year Goal: 30% |   |
| DECEASED             | 14       | CLICK HERE FOR CUMULATIVE                     | TOTAL FAMILY UNIT MEMBERS                                   |                                        | 0 |
| CLUB CANCELLED OTHER | 9<br>115 | MEMBERSHIP DATA                               | FAMILY MEMBERS PAYING HALF DUES                             |                                        | 0 |
| TOTAL                | 138      |                                               |                                                             |                                        |   |